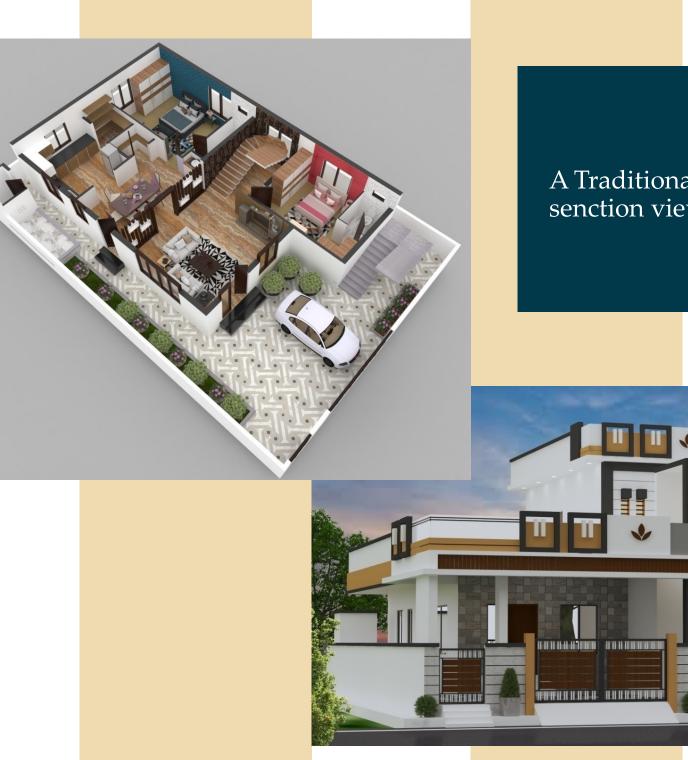

## Elevation + 3D Cut section view

The individual Luxury building Ground and first floor with pleasant balcony with garden

A Traditional Villa and its 3D cut senction view .