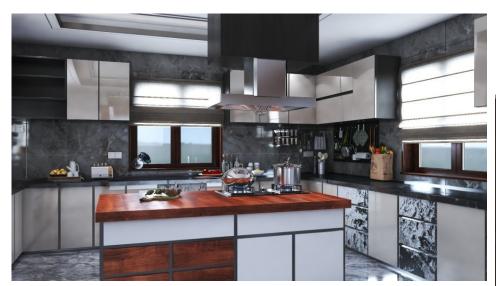

# Kitchen Interior

Modular kitchen interior designs Includes wall & floor tiles, ceiling, wall unit, cabinets, customized islands etc.