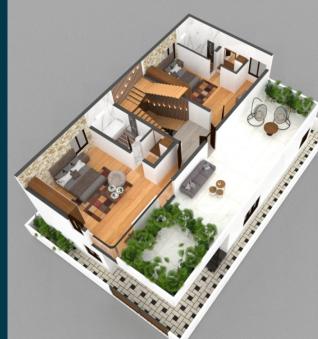

## Architectural floor plan :

60'X65' North Facing , Ground & first floor model plan. Drawings with all Structural details including Vasthu .

FIRST FLOOR PLAN

GROUND FLOOR PLAN