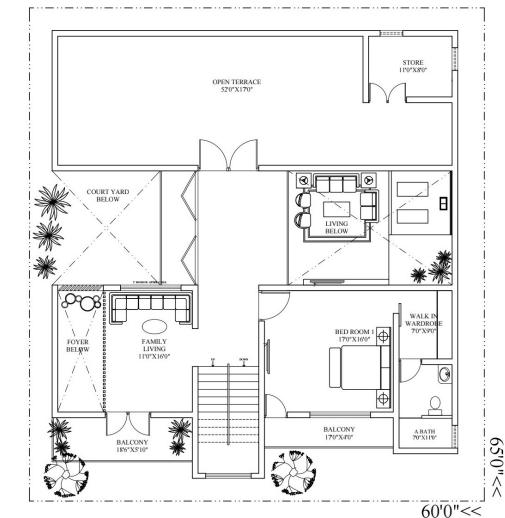

## Architectural floor plan :

60'X65' North Facing , Ground & first floor model plan. Drawings with all Structural details including Vasthu .

FIRST FLOOR PLAN

GROUND FLOOR PLAN