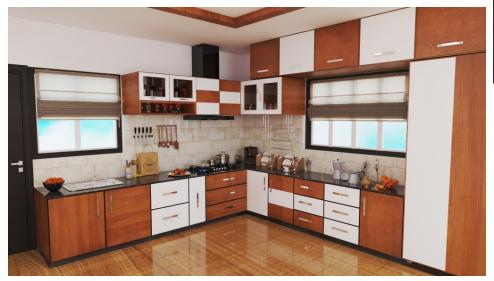

# Kitchen Interior

Modular kitchen interior designs Includes wall & floor tiles, ceiling, wall unit, cabinets, customized islands etc.