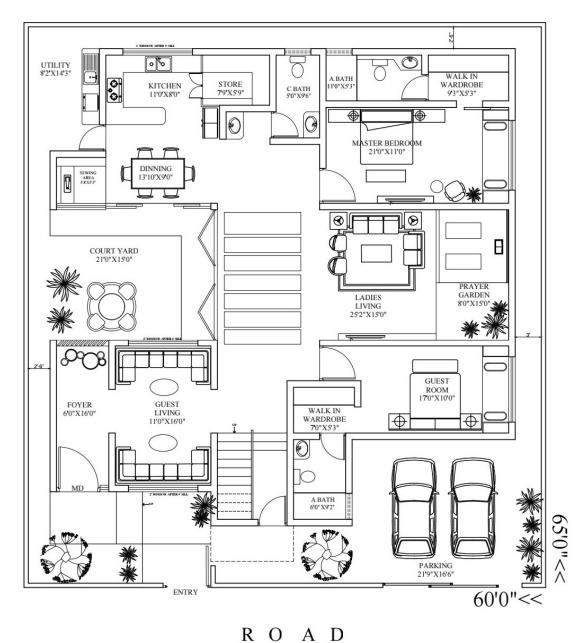

## Architectural floor plan :

60'X65' North Facing , Ground & first floor model plan. Drawings with all Structural details including Vasthu .

FIRST FLOOR PLAN

GROUND FLOOR PLAN