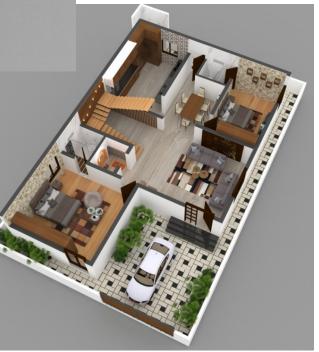

## Architectural floor plan :

60'X65' North Facing , Ground & first floor model plan. Drawings with all Structural details including Vasthu .

FIRST FLOOR PLAN

GROUND FLOOR PLAN