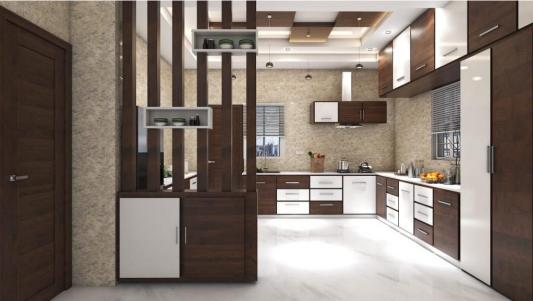

# Kitchen Interior

Modular kitchen interior designs Includes wall & floor tiles, ceiling, wall unit, cabinets, customized islands etc.