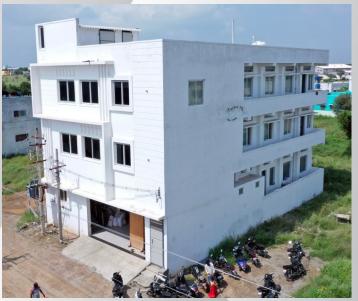

### 10,000+ SFT Projects

Under construction project of a commercial building. parking area in under ground, Restaurent in gorund floor, and a Marriage hall on First floor. Which is all build with a modern interior and exterior works.

Client : Mr. Hamsa . Site located at D.S.K. , Tirupur.