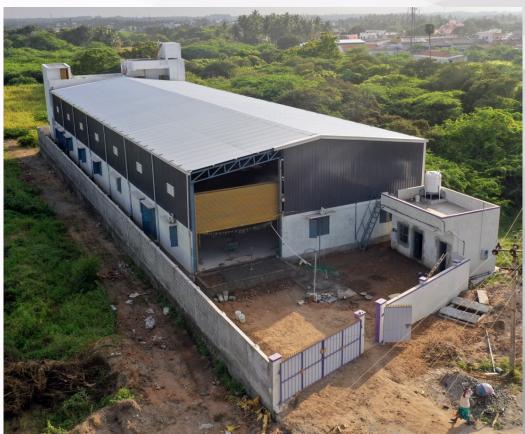

### 10,000+ SFT Projects

Under construction project of a commercial building. parking area in under ground, Restaurent in gorund floor, and a Marriage hall on First floor. Which is all build with a modern interior and exterior works.

Client : Mr. Hamsa . Site located at D.S.K. , Tirupur.