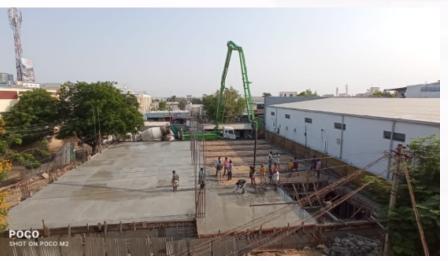

### 10,000+ SFT Projects

Under construction project of a commercial building. parking area in under ground, Restaurent in gorund floor, and a Marriage hall on First floor. Which is all build with a modern interior and exterior works.

Client : Mr. Hamsa . Site located at D.S.K. , Tirupur.