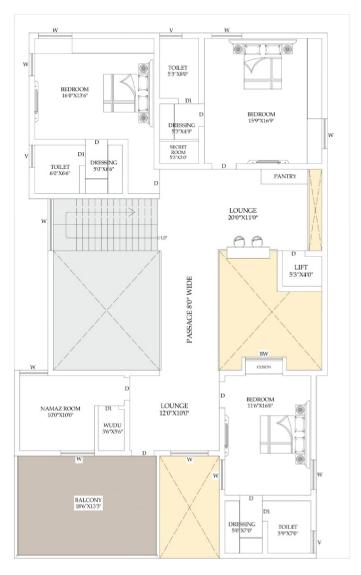

tore. Focussing on the unique and various designs in every building to enhance our business.

Our services: 100% vastu included architectural floor plan;

ABOUT Us

interior and exterior 3D designing with technical 2D working details; Walkthroug video & visual 360 rendering with complete interior; taking responsible on throughout material selections and revision works; Painting details, lighting details, furniture layouts; Landscaping for both residence & commercial space with plants & waterbody; Joinery design & detail, hardware details, customised metal work designs.



# CONTENT

#### **OUR PROJECTS**



# RESIDENCIAL PLAN

North facing villa floor plan,
Presents a spacious 4BHK with
perfectly planed for natural air &
lights occupied spaces. (100%vastu)



45'0"

#### FIRST FLOOR PLAN





### COMMERCIAL PLAN

East facing commercial & appartment floor plan,
Presents a spacious 3 shops & 3 rental
2BHK portions in each floor (100%vastu)







# RESIDENCIAL ELEVATION













### COMMERCIAL ELEVATION











# FACADE

#### MASJID BUILDING FACADE DESIGN









# LIVING INTERIOR













Sofa & TV only is not a living space activity. It is the space which the family live in the moment with combined emotional connect & its filled with the bonding of various activities for kids to elders

We designed the living space with inter connectivity of entire home with proper air & light ventilations. Also try to transform the area with eco admosphere.









### KITCHEN INTERIOR









"Kitchen is a heart of the home"

#### GALLERY





Modular kitchen were designed w