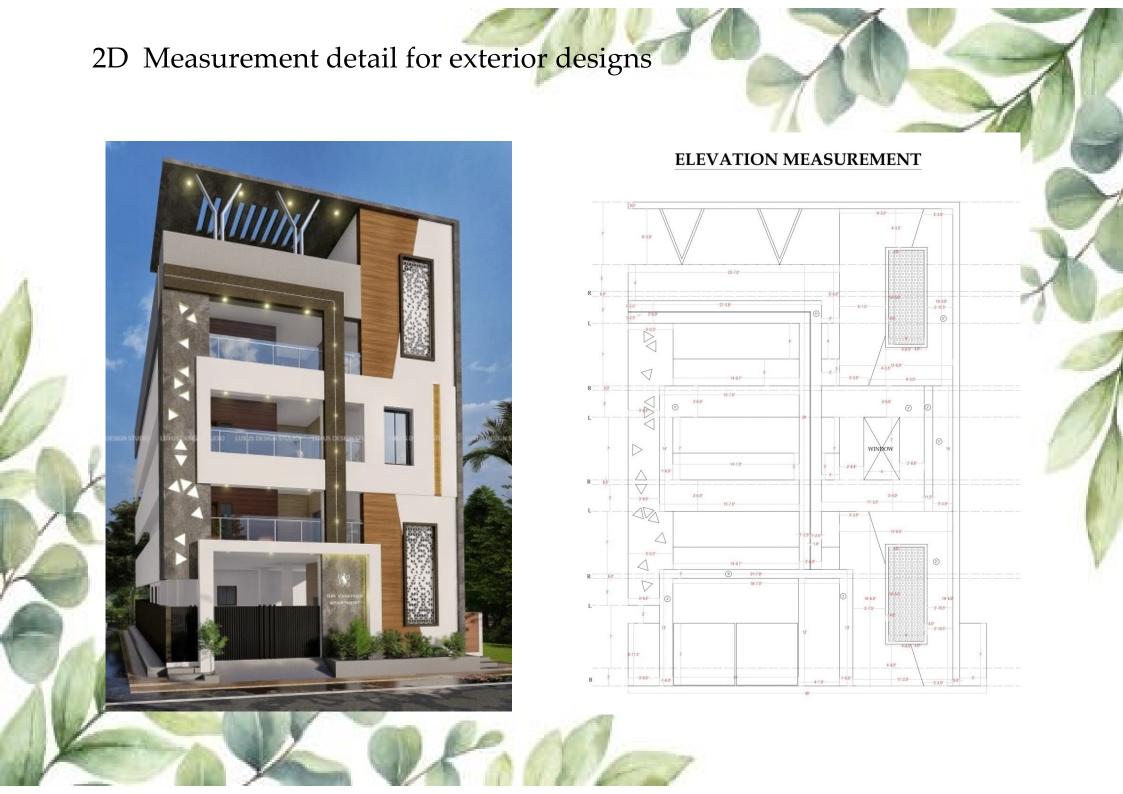

lete interior; taking responsible on throughout material selections and revision works; Painting details, lighting details, furniture layouts; Landscaping for both residence & commercial space with plants & waterbody; Joinery design & detail, hardware details, customised metal work designs.



# CONTENT

#### **OUR PROJECTS**



# RESIDENCIAL PLAN

North facing villa floor plan,
Presents a spacious 4BHK with
perfectly planed for natural air &
lights occupied spaces. (100%vastu)



45'0"

#### FIRST FLOOR PLAN





### COMMERCIAL PLAN

East facing commercial & appartment floor plan,
Presents a spacious 3 shops & 3 rental
2BHK portions in each floor (100%vastu)







# RESIDENCIAL ELEVATION













### COMMERCIAL ELEVATION











# FACADE

#### MASJID BUILDING FACADE DESIGN









# LIVING INTERIOR













Sofa & TV only is not a living space activity. It is the space which the family live in the moment with combined emotional connect & its filled with the bonding of various activities for kids to elders

We designed the living space with inter connectivity of entire home with proper air & light ventilations. Also try to transform the area with eco admosphere.









### KITCHEN INTERIOR









"Kitchen is a heart of the home"

#### GALLERY





Modular kitchen were designed with various kinds of materials like; mica, acrylic, laquered & PU finish.

The layout will be planned with properly organized appliances and utencils which the cooking work in flow. Ensure client's all need with from bulk storage to small spice rack has presents without any compromis