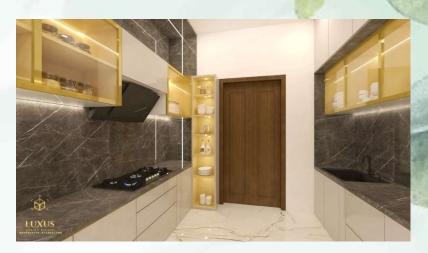

### KITCHEN INTERIOR

"Kitchen is a heart of the home"

#### GALLERY

Modular kitchen were designed with various kinds of materials like; mica, acrylic, laquered & PU finish.

The layout will be planned with properly organized appliances and utencils which the cooking work in flow. Ensure client's all need with from bulk storage to small spice rack has presents without any compromise.