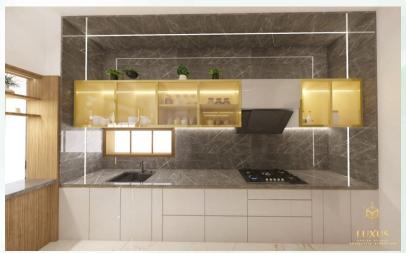

### KITCHEN INTERIOR

"Kitchen is a heart of the home"

#### GALLERY

Modular kitchen were designed with various kinds of materials like; mica, acrylic, laquered & PU finish.

The layout will be planned with properly organized appliances and utencils which the cooking work in flow. Ensure client's all need with from bulk storage to small spice rack has presents without any compromise.