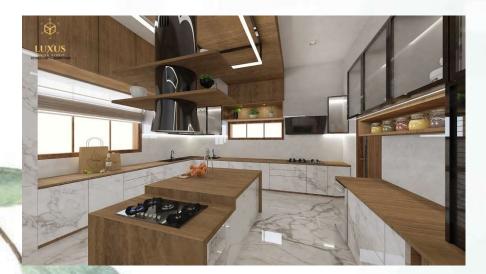

### KITCHEN INTERIOR

"Kitchen is a heart of the home"

#### GALLERY

Modular kitchen were designed with various kinds of materials like; mica, acrylic, laquered & PU finish.

The layout will be planned with properly organized appliances and utencils which the cooking work in flow. Ensure client's all need with from bulk storage to small spice rack has presents without any compromise.