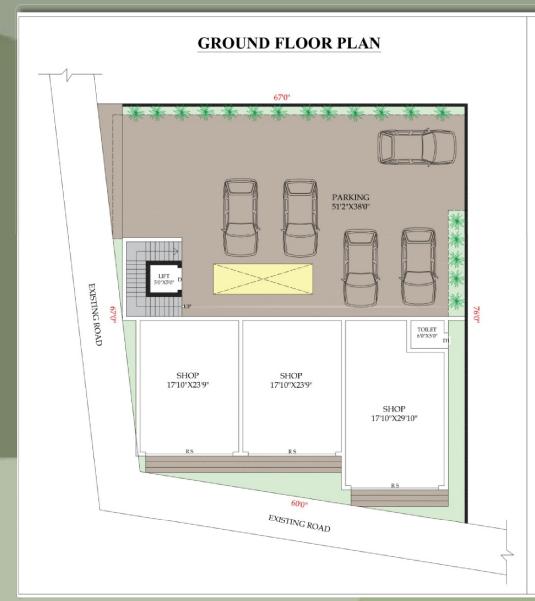

### COMMERCIAL PLAN

East facing commercial & appartment floor plan,
Presents a spacious 3 shops & 3 rental
2BHK portions in each floor (100%vastu)