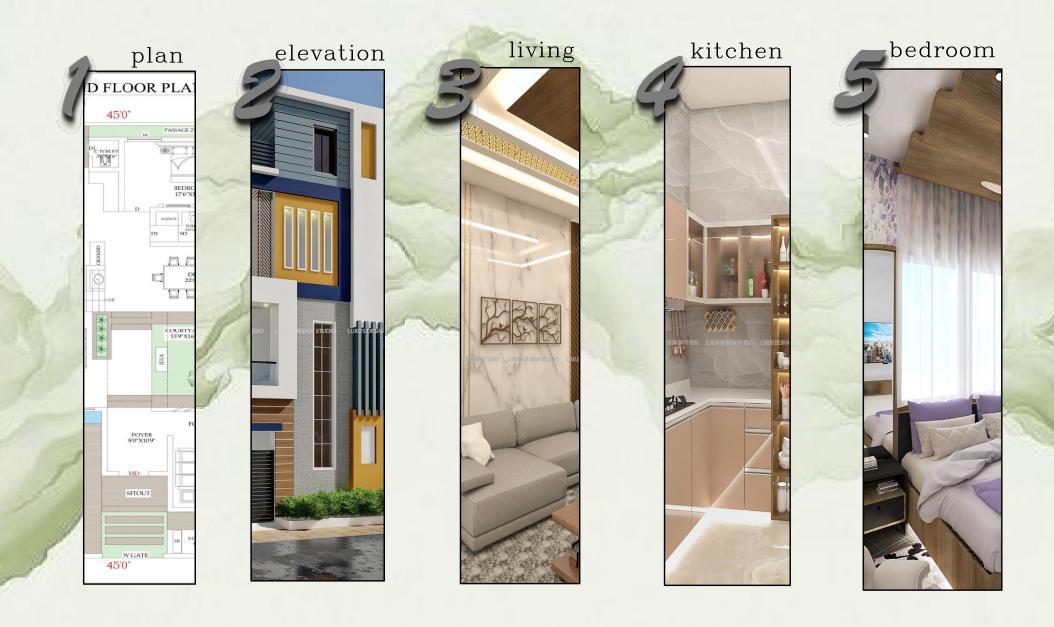

# RESIDENCIAL PLAN

North facing villa floor plan,
Presents a spacious 4BHK with
perfectly planed for natural air &
lights occupied spaces. (100%vastu)

45'0"

# RESIDENCIAL ELEVATION

# LIVING INTERIOR

Sofa & TV only is not a living space activity. It is the space which the family live in the moment with combined emotional connect & its filled with the bonding of various activities for kids to elders

### KITCHEN INTERIOR

"Kitchen is a heart of the home"

### BEDROOM INTERIOR