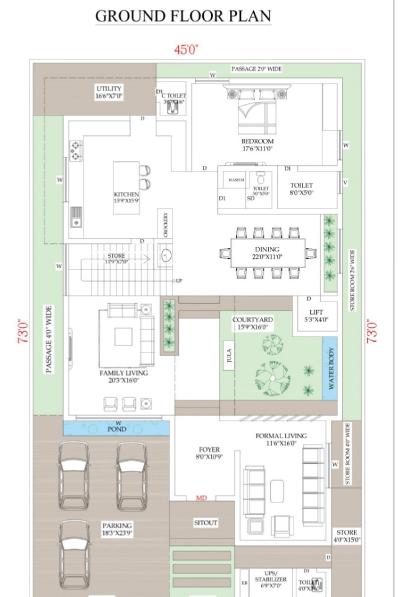

# RESIDENCIAL PLAN

North facing villa floor plan,
Presents a spacious 4BHK with
perfectly planed for natural air &
lights occupied spaces. (100%vastu)

45'0"