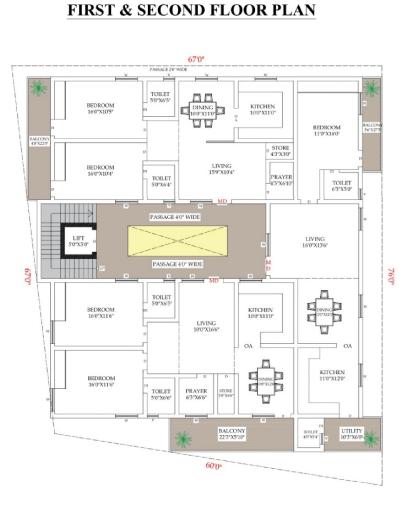

ABOUT Us

interior and exterior 3D designing with technical 2D working details; Walkthroug video & visual 360 rendering with complete interior; taking responsible on throughout material selections and revision works; Painting details, lighting details, furniture layouts; Landscaping for both residence & commercial space with plants & waterbody; Joinery design & detail, hardware details, customised metal work designs.



# CONTENT

#### **OUR PROJECTS**



# RESIDENCIAL PLAN

North facing villa floor plan,
Presents a spacious 4BHK with
perfectly planed for natural air &
lights occupied spaces. (100%vastu)



45'0"

#### FIRST FLOOR PLAN





### COMMERCIAL PLAN

East facing commercial & appartment floor plan,
Presents a spacious 3 shops & 3 rental
2BHK portions in each floor (100%vastu)







# RESIDENCIAL ELEVATION













### COMMERCIAL ELEVATION











# FACADE

#### MASJID BUILDING FACADE DESIGN









# LIVING INTERIOR













Sofa & TV only is not a living space activity. It is the space which the family live in the moment with combined emotional connect & its filled with the bonding of various activities for kids to elders

We designed the living space with inter connectivity of entire home with proper air & light ventilations. Also try to transform the area with eco admosphere.









### KITCHEN INTERIOR









"Kitchen is a heart of the home"

#### GALLERY





Modular kitchen were designed with various kinds of materials like; mica, acrylic, laquered & PU finish.

The layout will be planned with properly organized appliances and utencils which