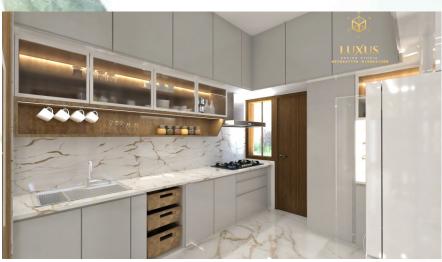

### KITCHEN INTERIOR

"Kitchen is a heart of the home"

#### GALLERY

Modular kitchen were designed with various kinds of materials like; mica, acrylic, laquered & PU finish.

The layout will be planned with properly organized appliances and utencils which the cooking work in flow. Ensure client's all need with from bulk storage to small spice rack has presents without any compromise.