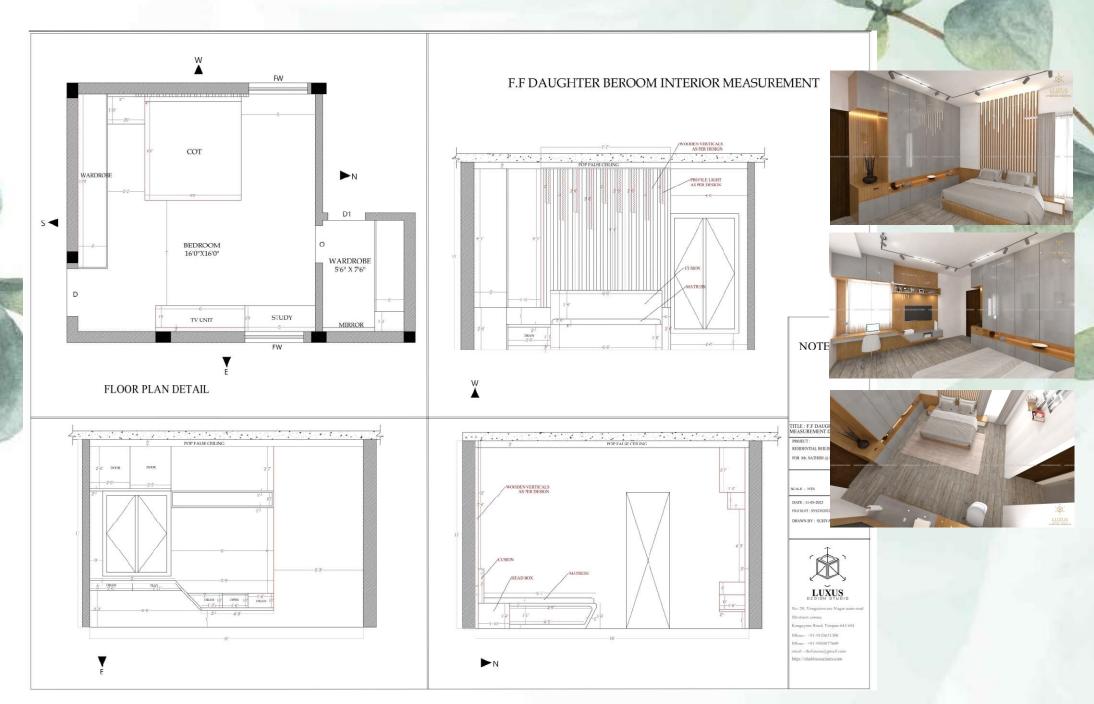

Kitchen is a heart of the home"

#### GALLERY





Modular kitchen were designed with various kinds of materials like; mica, acrylic, laquered & PU finish.

The layout will be planned with properly organized appliances and utencils which the cooking work in flow. Ensure client's all need with from bulk storage to small spice rack has presents without any compromise.

That's make our customer feels the peek of comfort.





### BEDROOM INTERIOR









#### "What special in our bedroom interiors?

We not only focus on a bedroom to sleep. Probably, our design creates a space presents for study, working, reading, relaxing, dressing and storage spots.

The entire room theme were replicate the client based on their charater and passion.









### 2D Measurement detail for interior designs